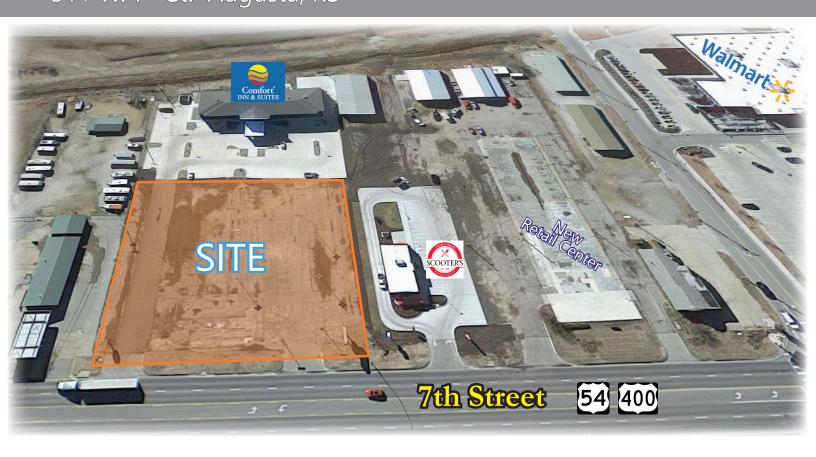

# For Sale Retail/Restaurant Pad Site 58,500 Sq. Ft. 511 W. 7th St. Augusta, KS

### Highlights/Features

- Close Proximity to Walmart
- 260' x 225'
- Lot Size: 58,500 Sq. Ft.
- Highway Frontage Site

- All Utilities to Site
- Close to Restaurants, Hotels, & Services