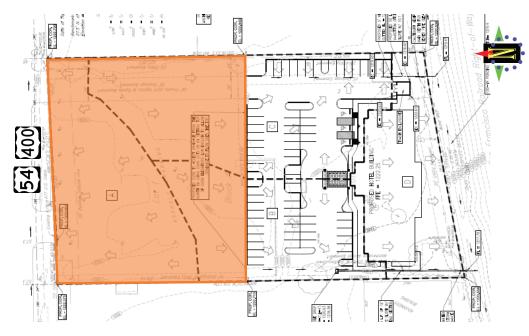

### Highlights/Features

- Close Proximity to Walmart
- 260' x 225'
- Lot Size: 58,500 Sq. Ft.
- Highway Frontage Site

- All Utilities to Site
- Close to Restaurants, Hotels, & Services